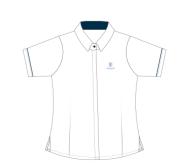

penroseshop@sas.co.nz

027 236 5268

| BLUE SHIRT S/S SHIRT |          |
|----------------------|----------|
| 10-16                | \$ 45.00 |
| S-2XL                | \$ 47.50 |
| 4XL-7XL              | \$ 50.00 |