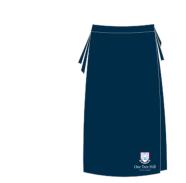

| \$ 49.00 |



| DLUE L/3 BLOUSE                 | BLUE T\2 BLOUSE |  |
|---------------------------------|-----------------|--|
| 6-16 \$ 49.90<br>18-30 \$ 54.00 |                 |  |



| YR13 S/S BLOUSE |          |  |
|-----------------|----------|--|
| 6-16            | \$ 45.00 |  |
| 18-30           | \$ 49.00 |  |





### **TROUSERS**

64-100 \$ 95.00 104-132 \$ 99.00



| SKI  | DT |
|------|----|
| 31/1 | NI |

62-97 \$ 80.00 102-127 \$ 85.00



#### LONG SKIRT

62-97 \$ 99.00 102-127 \$ 105.00



### **GIRLS SHORTS**

4-16 \$ 59.00 18-24 \$ 62.50



### **GIRLS PANTS**

4-16 \$ 85.00 18-24 \$ 89.00



#### **BOYS SHORTS**

10-16\$ 57.0080-100\$ 62.00104-132\$ 67.00



RAIN JACKET (MESH LINED) \$ 120.00

RAIN JACKET (FLEECE LINED) \$ 140.00



**BLAZER** \$ 210.00



IE FAITAGA/SULU/TUPENE \$ 70.00



**PE TEE** \$ 39.50



**PE SHORT** \$ 35.00



**HOUSE TEE** \$ 22.50



**TIE** \$ 25.00



CAP \$ 25.00



**SCARF** \$ 37.50