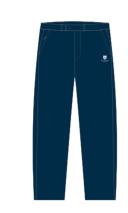

### **TROUSERS**

64-100 \$ 95.00 104-132 \$ 99.00

| SKI  | DT |
|------|----|
| 31/1 | NI |

62-97 \$ 80.00 102-127 \$ 85.00