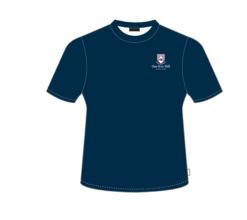

#### **BOYS SHORTS**

10-16\$ 57.0080-100\$ 62.00104-132\$ 67.00

RAIN JACKET (MESH LINED) \$ 120.00

RAIN JACKET (FLEECE LINED) \$ 140.00

**BLAZER** \$ 210.00

IE FAITAGA/SULU/TUPENE \$ 70.00

**PE TEE** \$ 39.50