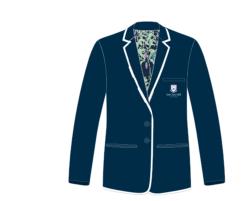

#### **BOYS SHORTS**

10-16\$ 57.0080-100\$ 62.00104-132\$ 67.00

RAIN JACKET (MESH LINED) \$ 120.00

RAIN JACKET (FLEECE LINED) \$ 140.00

**BLAZER** \$ 210.00

IE FAITAGA/SULU/TUPENE \$ 70.00

**PE TEE** \$ 39.50