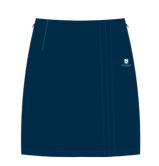

### **TROUSERS**

64-100 \$ 95.00 104-132 \$ 99.00

| SKI  | DT |
|------|----|
| 31/1 | NI |

62-97 \$ 80.00 102-127 \$ 85.00